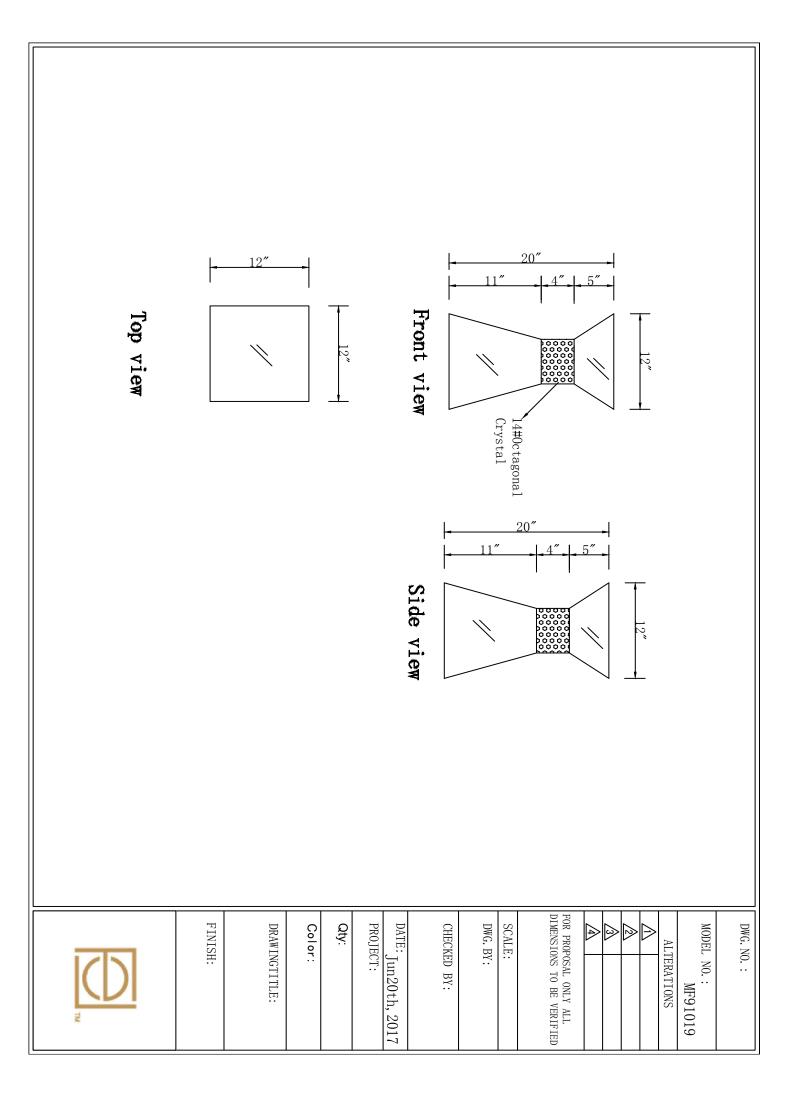

| Nur                | N                                                                    |                            |                                                      | D                     |                                |                        |                             |                        | Nun                    | Dra                                                |                            | Ţ                         | ш                  |                                    | т                                 |                                   |                                  |  |
|--------------------|----------------------------------------------------------------------|----------------------------|------------------------------------------------------|-----------------------|--------------------------------|------------------------|-----------------------------|------------------------|------------------------|----------------------------------------------------|----------------------------|---------------------------|--------------------|------------------------------------|-----------------------------------|-----------------------------------|----------------------------------|--|
| Number of Shelves  | abor of Chelves                                                      | Shelves                    | Drawer Model                                         | Drawer Height<br>(IN) | Drawer Depth<br>(IN)           | Drawer Width<br>(IN)   | Drawer railing              | Joinery Type           | Number of Drawers      | Drawers Included                                   | Solid wood<br>construction | Frame material            | Beveled glass      | Mirror type                        | Hand Painted                      | Finish                            | Model #                          |  |
| 0                  |                                                                      | NO                         | N/A                                                  | N/A                   | N/A                            | N/A                    | N/A                         | N/A                    | N/A                    | NO                                                 | MDF                        | MDF                       | Yes                | Clear Mirror                       | Yes                               | Clear                             | MF91019                          |  |
| glass top tempered | alass top tamparad                                                   | table top finish           | table top width<br>(IN)                              | Shipping Type         | Product<br>Weight(lbs)         | Package<br>Weight(lbs) | Packaged HEIGHT<br>(IN)     | Packaged WIDTH<br>(IN) | Package LENGTH<br>(IN) | Product Height<br>(IN)                             | Product Depth<br>(IN)      | Product Width<br>(IN)     | Assembly           | Hardware finish                    | Finished Back                     | Number of Doors                   | Doors included                   |  |
| NO                 |                                                                      | Clear mirror               | 12"                                                  | Small Parcel          | 20.9LBS                        | 30.7LBS                | 24"                         | 16.3"                  | 16.3"                  | 20"                                                | 12"                        | 12"                       | NO                 | N/A                                | NO                                | 0                                 | NO                               |  |
| Door Knob Model    |                                                                      | Drawer Handle<br>designs   | adjustable shelves                                   | shelf material        | líft top                       | shape of top           | tip over restraint<br>strap | wood species           | top material           | base material                                      | powder coated<br>finish    | base finish               | cushion material   | upholstery pattern                 | upholstery color                  | Table: seating<br>capacity        | table top maximum<br>weight(lbs) |  |
| N/A                |                                                                      | N/A                        | N/A                                                  | N/A                   | NO                             | Square                 | N/A                         | MDF                    | Mirror                 | MDF                                                | No                         | Silver                    | N/A                | N/A                                | N/A                               | N/A                               | 66LBS                            |  |
| Width<br>(IN)      | (IN)<br>Drawer Interior                                              | Drawers Interior<br>Height | California<br>Proposition 65<br>waming required<br>? | Any certification?    | Shelf thickness                | shelf depth<br>(IN)    | shelf width<br>(IN)         | shelf height<br>(IN)   | Number of cabinets     | soft close drawer<br>glides                        | Ball Bearing<br>Glides     | Drawer Interior<br>finish | drawer dividers    | drawer glide<br>material           | drawer glide<br>extension         | felt lined drawers                | saftey stop                      |  |
| N/A                |                                                                      | N/A                        | YES                                                  | CARB                  | N/A                            | N/A                    | N/A                         | N/A                    | 0                      | N/A                                                | N/A                        | N/A                       | N/A                | N/A                                | N/A                               | N/A                               | N/A                              |  |
| # of faucet holes  | # of fail not holes                                                  | sink type                  | false drawers?                                       | door thickness        | armoires: mirror<br>dimensions | Armoires: hooks        | Armoires: ring<br>slots     | leg design             | stackable              | gloss finish                                       | leg depth<br>(IN)          | leg width<br>(IN)         | leg height<br>(IN) | cabinet interior<br>height<br>(IN) | cabinet interior<br>depth<br>(IN) | cabinet interior<br>width<br>(IN) | Drawer Interior<br>Depth<br>(IN) |  |
| N/A                |                                                                      | N/A                        | N/A                                                  | N/A                   | N/A                            | N/A                    | N/A                         | N/A                    | NO                     | NO                                                 | N/A                        | N/A                       | N/A                | N/A                                | N/A                               | N/A                               | N/A                              |  |
|                    |                                                                      |                            |                                                      |                       |                                |                        |                             |                        |                        |                                                    |                            |                           |                    |                                    |                                   |                                   |                                  |  |
| 000-300            | 500-550E. Erie Avenue Phi<br>Iade I phia PA 19134 1-<br>888-388-3390 |                            | ELEGANT<br>FUNITURE&LIGH                             | A                     | A                              | REVISIONS              | FINISH:                     | COULR:                 | PROJECT:               | FOR PROPOSAL ONLY ALL<br>DIMENSIONS TO BE VERIDIED |                            | CHECKED BY:               | DATE:JUN20TH,2017  | QUANTITY:                          | SPEC NO:                          | MODEL NO:MF91019                  | DWG.NO.                          |  |